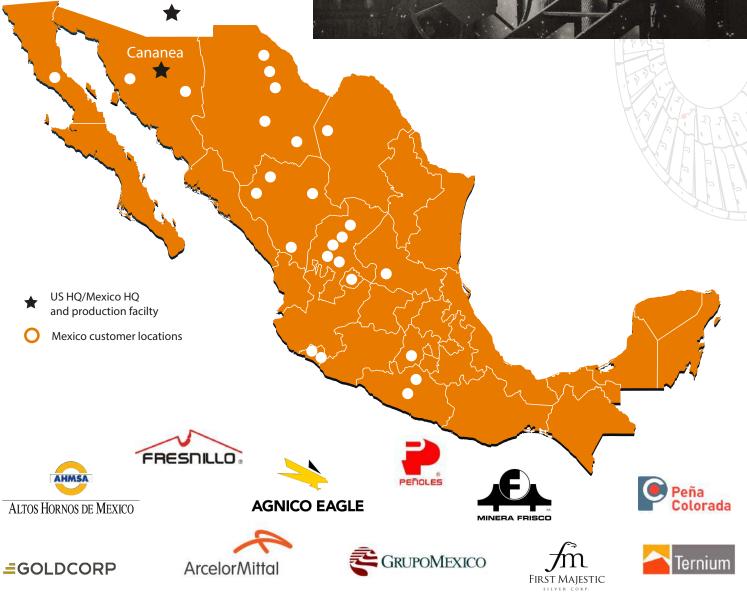

### **MILL LINER SPECIALISTS**

**FC Mill Liners, Inc.** is the North American distribution operation of Fundidora de Cananea, S.A. (FUCASA), specializing in the design and manufacturing of high quality mill liners and accessories. Founded in 1970, FUCASA has been producing mill liners since the early 1980s and has become the main supplier of cast iron and steel mill liners for AG, SAG, ball and rod mills in Mexico.

Tucson