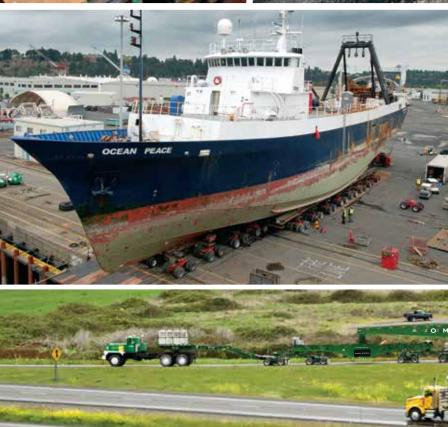

#### > SPECIALIZED HEAVY RIGGING AND TRANSPORTATION

Growth in the area of moving huge equipment like generators, vessels and bridges has led Omega Morgan to jobs around the world. Our highly trained teams can move almost anything. In addition to top-notch employees, we have state-of-the-art rigging and transporting equipment.